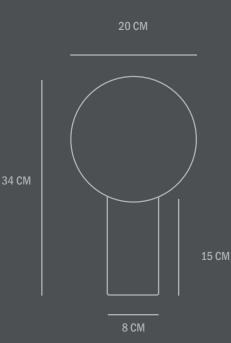

## Product no: 111085

Type: Table Lamp / Indoo

Colour / Material: Metal: Plated metal / Bronze Opal glass / White Cable: Fabric covered cable with dimmer switch / Black

Dimensions: L20 / W20 / H34 CM Cable lenght: 200 CM