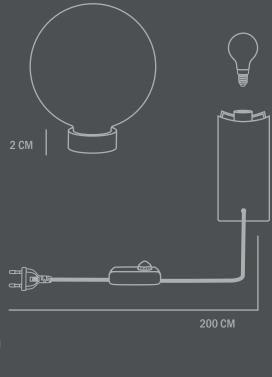

## Product no: 111085

Type: Table Lamp / Indoo

Colour / Material: Metal: Plated metal / Bronze Opal glass / White Cable: Fabric covered cable with dimmer switch / Black

Dimensions: L20 / W20 / H34 CM Cable lenght: 200 CM

Country of origin: CN Product weight: 2 Kg

Packaging: Dimensions: L41 / W31 / H28 CM Total weight incl. product: 2,40 Kg Number of parcels: 1 Material: Brown cardboard

Socket: E14 - P45 - 2.2W 827mat - 230V Recommended Light Source: Philips Classic LEDLuster

Dimmability: Cable is with dimmer switch

Care instructions: Use a soft dry cloth to clean the product Do not use household cleaners.

Does not comply with US Standards.