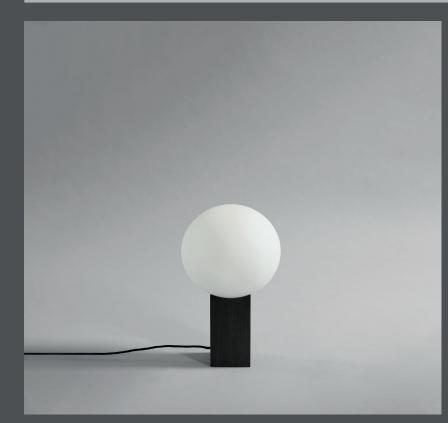

## HOOP TABLE LAMP

To the point: The Hoop lamp series, comprising a floor and a table version, is a sophisticated and uncompromised piece of design.

The round bulb of the almost naive, sketchy silhouette can light up even the darkest space and is a take on a new, timeless icon.

The lamp is available in three different beautifully brushed metal colors, making it fit into any interior whether it be contemporary, classic, rustic or urban modern.

Designed by Nicolaj Nøddesbo & Tommy Hyldahl.

## Product no: 111085

Type: Table Lamp / Indoo

Colour / Material: Metal: Plated metal / Bronze Opal glass / White Cable: Fabric covered cable with dimmer switch / Black

Dimensions: L20 / W20 / H34 CM Cable lenght: 200 CM